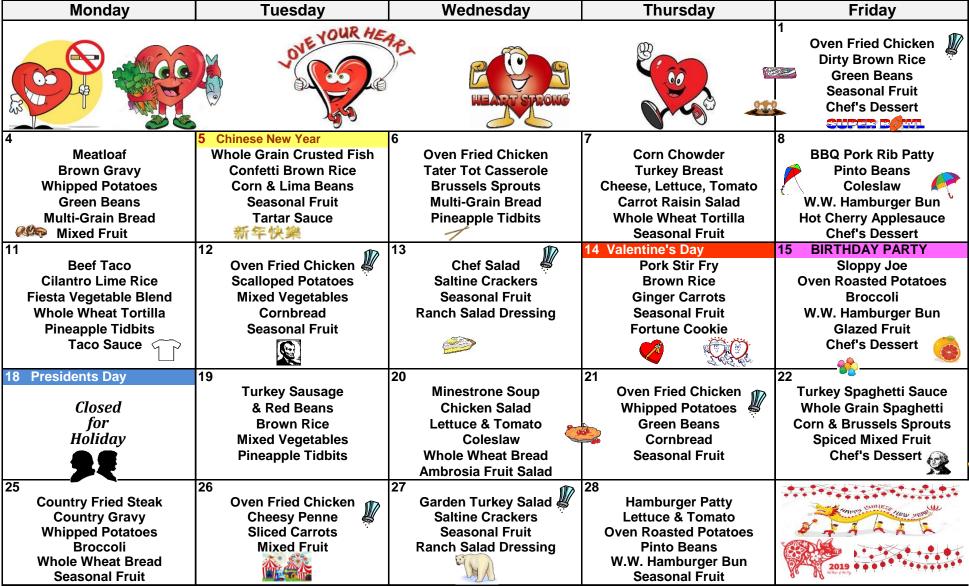

## FEBRUARY 2019 Lunch Menu

<sup>&</sup>quot;This project is supported by Older Americans Act funds by the County of San Diego Health & Human Services Agency, Aging & Independence Services."

Meals are served at 12:00 pm - Suggested Senior Donation 60+ \$2.50 - Non-Senior fee is \$4.00